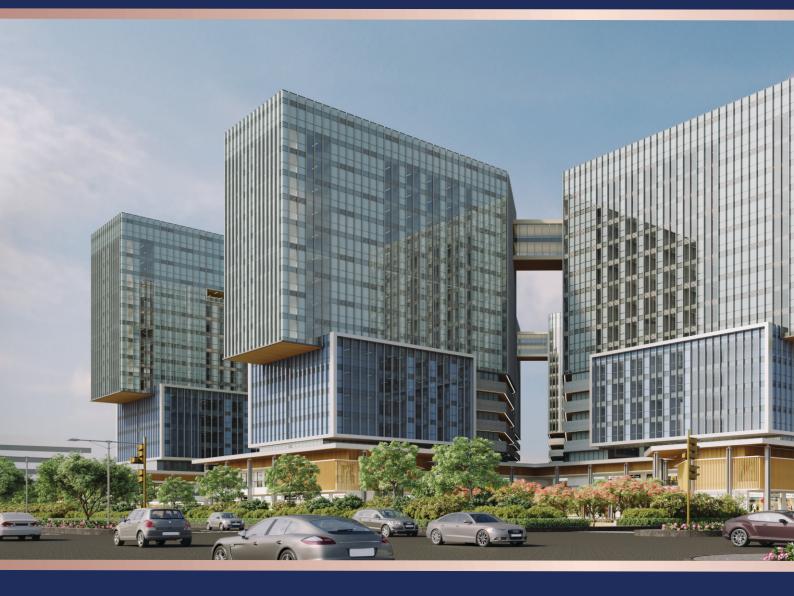

#### PROMINENT A LOCATION

EON is located in the bustling sector 140-A Noida, this mixed-use complex is a triumph of creativity and craftsmanship, featuring an office tower and high-street retail zone along with a supercharged fashion and culinary experience.

#### SPACE FOR HIGH-END RETAIL

The retail zone is an ideal setting for a wide variety of brands, from premium to the trendy, to the niche, spread across different floors. It is destined to evolve into a must-visit haven for Delhi/NCR residents thanks to its easy access and seamless connectivity.

#### THE ULTIMATE DINING EXPERIENCE

A dining floor combines the finest of local and international themes with lively culinary events. A carefully chosen selection of restaurants, gouret food courts, and concept dining will cater to the tastes and prefrences of a discerning audience.