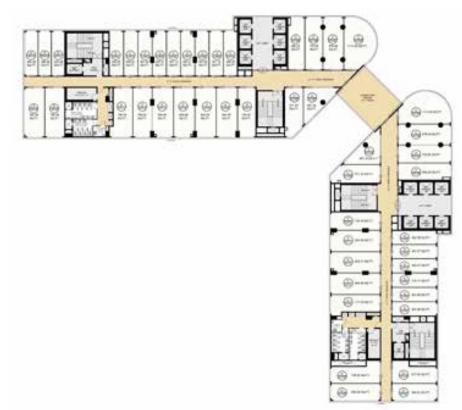

#### LOCATION ACCESSABILITY

SITE PLAN

with Mound

8TH, 9TH, 11TH, 12TH, 16TH, 18TH, 22ND TYPICAL FLOOR LVL.

6TH FLOOR PLAN

7TH TYPICAL FLOOR

3RD, 4TH, 5TH FLOOR PLAN

SECOND FLOOR LVL.

FIRST FLOOR LVL.

GROUND FLOOR LVL.

19TH & 20TH TYPICAL FLOOR LVL.

14TH & 15TH TYPICAL FLOOR LVL.