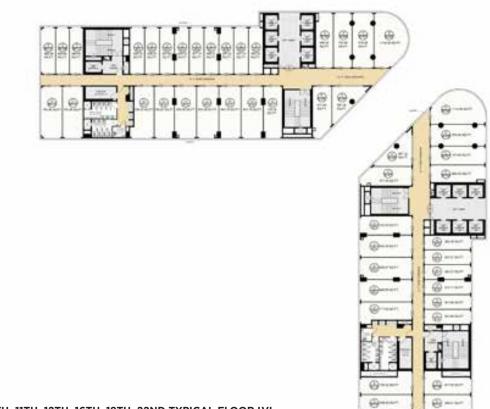

#### LOCATION ACCESSABILITY

SITE PLAN

with Mound

8TH, 9TH, 11TH, 12TH, 16TH, 18TH, 22ND TYPICAL FLOOR LVL.

6TH FLOOR PLAN

7TH TYPICAL FLOOR

3RD, 4TH, 5TH FLOOR PLAN

SECOND FLOOR LVL.