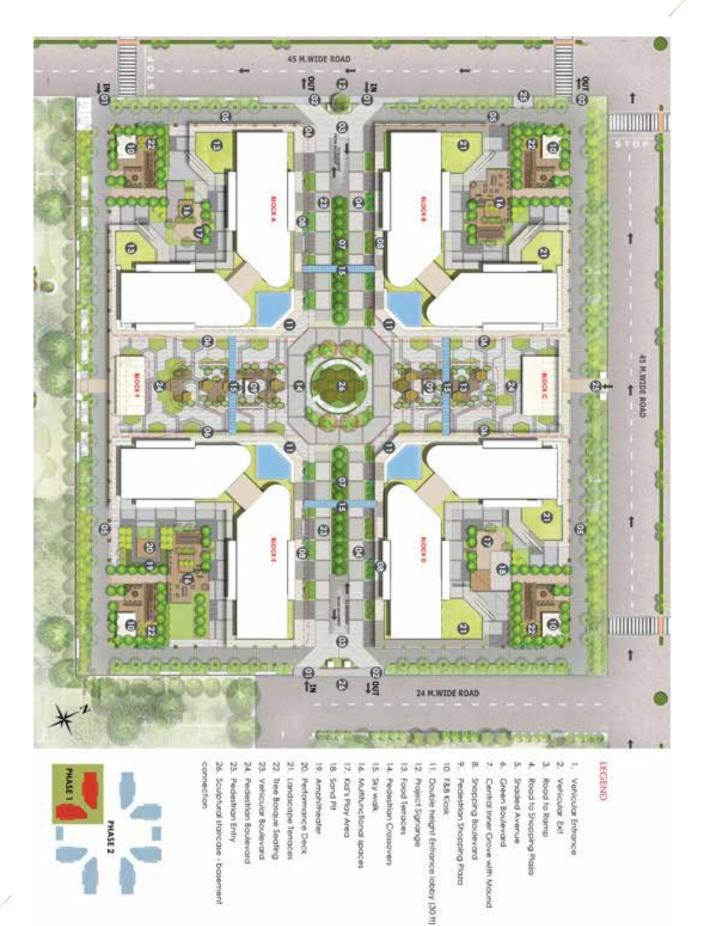

#### LOCATION ACCESSABILITY

SITE PLAN

with Mound

8TH, 9TH, 11TH, 12TH, 16TH, 18TH, 22ND TYPICAL FLOOR LVL.

6TH FLOOR PLAN

7TH TYPICAL FLOOR

3RD, 4TH, 5TH FLOOR PLAN

SECOND FLOOR LVL.

FIRST FLOOR LVL.

GROUND FLOOR LVL.

19TH & 20TH TYPICAL FLOOR LVL.

14TH & 15TH TYPICAL FLOOR LVL.