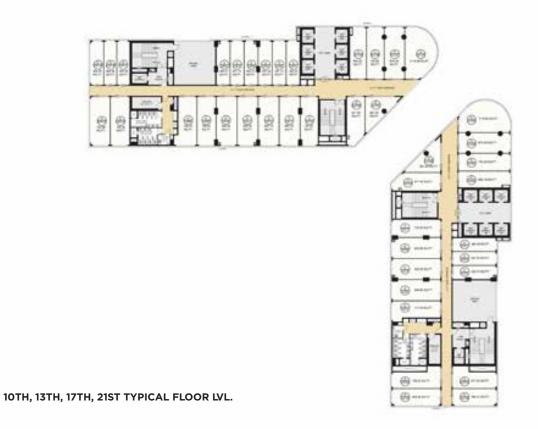

#### LOCATION ACCESSABILITY

SITE PLAN

with Mound

8TH, 9TH, 11TH, 12TH, 16TH, 18TH, 22ND TYPICAL FLOOR LVL.

6TH FLOOR PLAN

7TH TYPICAL FLOOR

3RD, 4TH, 5TH FLOOR PLAN

SECOND FLOOR LVL.