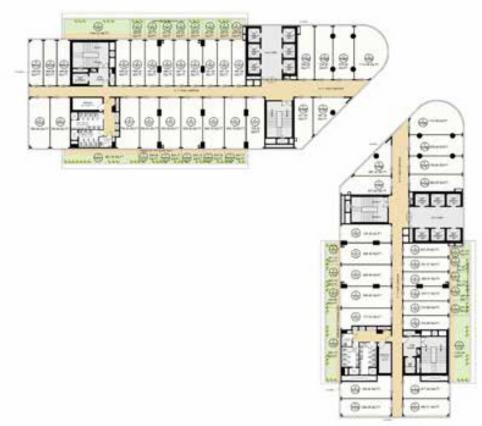

#### LOCATION ACCESSABILITY

SITE PLAN

with Mound

8TH, 9TH, 11TH, 12TH, 16TH, 18TH, 22ND TYPICAL FLOOR LVL.

6TH FLOOR PLAN

7TH TYPICAL FLOOR

3RD, 4TH, 5TH FLOOR PLAN

SECOND FLOOR LVL.

FIRST FLOOR LVL.

GROUND FLOOR LVL.

19TH & 20TH TYPICAL FLOOR LVL.

14TH & 15TH TYPICAL FLOOR LVL.