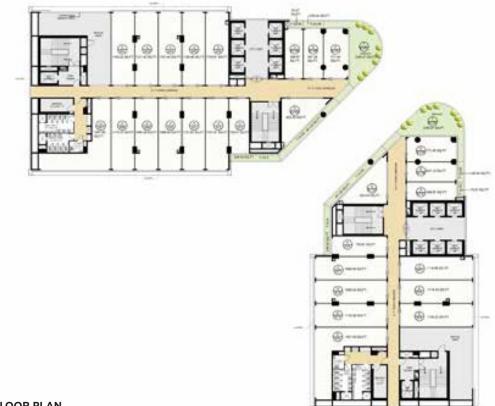

#### LOCATION ACCESSABILITY

SITE PLAN

with Mound

8TH, 9TH, 11TH, 12TH, 16TH, 18TH, 22ND TYPICAL FLOOR LVL.

6TH FLOOR PLAN

7TH TYPICAL FLOOR

3RD, 4TH, 5TH FLOOR PLAN

SECOND FLOOR LVL.

FIRST FLOOR LVL.

GROUND FLOOR LVL.

19TH & 20TH TYPICAL FLOOR LVL.

14TH & 15TH TYPICAL FLOOR LVL.