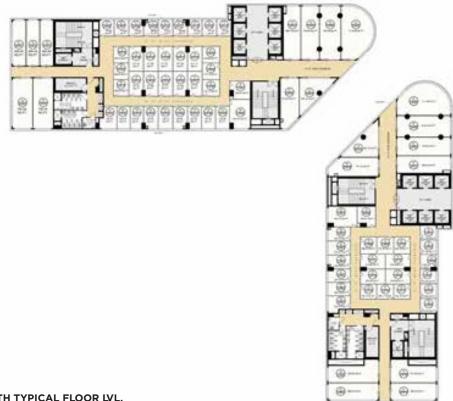

#### LOCATION ACCESSABILITY

SITE PLAN

with Mound

8TH, 9TH, 11TH, 12TH, 16TH, 18TH, 22ND TYPICAL FLOOR LVL.

6TH FLOOR PLAN

7TH TYPICAL FLOOR

3RD, 4TH, 5TH FLOOR PLAN

SECOND FLOOR LVL.

FIRST FLOOR LVL.

GROUND FLOOR LVL.

19TH & 20TH TYPICAL FLOOR LVL.

14TH & 15TH TYPICAL FLOOR LVL.