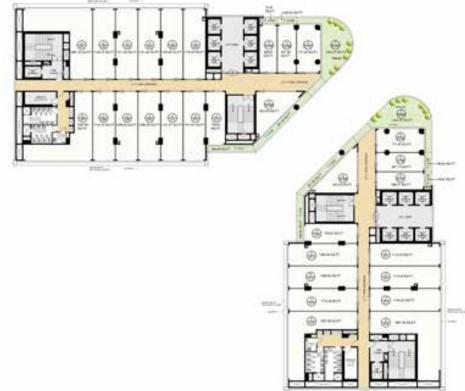

#### LOCATION ACCESSABILITY

SITE PLAN

with Mound

8TH, 9TH, 11TH, 12TH, 16TH, 18TH, 22ND TYPICAL FLOOR LVL.

6TH FLOOR PLAN

7TH TYPICAL FLOOR

3RD, 4TH, 5TH FLOOR PLAN

SECOND FLOOR LVL.

FIRST FLOOR LVL.

GROUND FLOOR LVL.

19TH & 20TH TYPICAL FLOOR LVL.

14TH & 15TH TYPICAL FLOOR LVL.