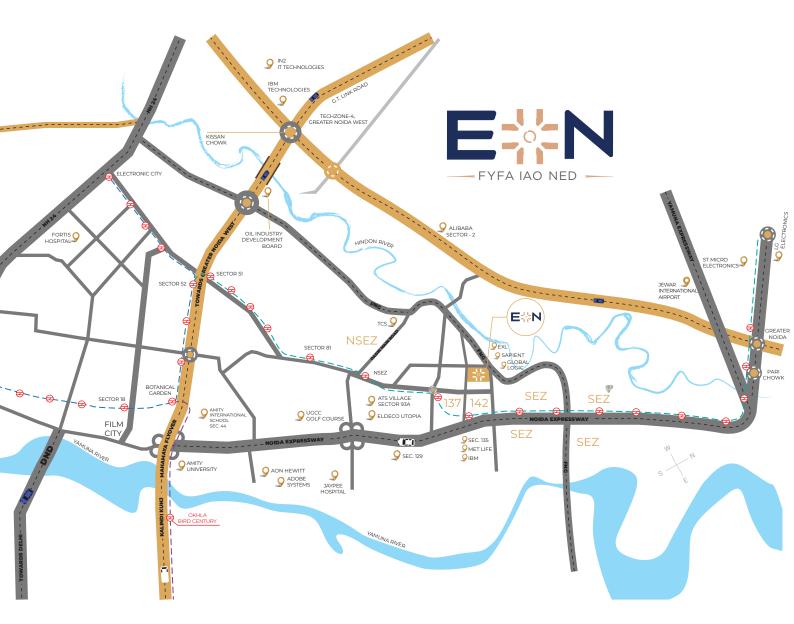

#### PROMINENT A LOCATION

EON is located in the bustling sector 140-A Noida, this mixed-use complex is a triumph of creativity and craftsmanship, featuring an office tower and high-street retail zone along with a supercharged fashion and culinary experience.

The location is easily accessible:

- $\cdot$  Walking distance from Metro Station/FNG/Noida Expressway
- $\cdot$  20 Minutes' drive to Jewar International Airport
- $\cdot$  15 Minutes' drive to DND Flyway
- 2-5 Minutes' drive to nearest Hospital (Felix/Jaypee