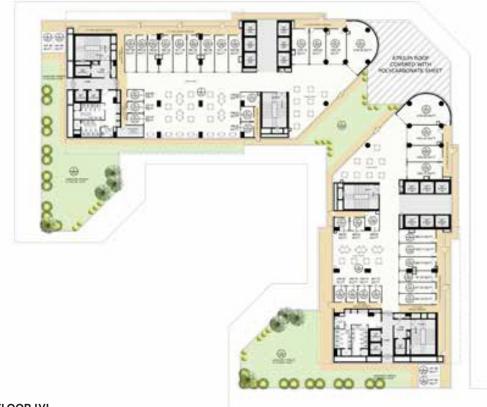

#### LOCATION ACCESSABILITY

SITE PLAN

with Mound

8TH, 9TH, 11TH, 12TH, 16TH, 18TH, 22ND TYPICAL FLOOR LVL.

6TH FLOOR PLAN

7TH TYPICAL FLOOR

3RD, 4TH, 5TH FLOOR PLAN

SECOND FLOOR LVL.

FIRST FLOOR LVL.

GROUND FLOOR LVL.

19TH & 20TH TYPICAL FLOOR LVL.

14TH & 15TH TYPICAL FLOOR LVL.